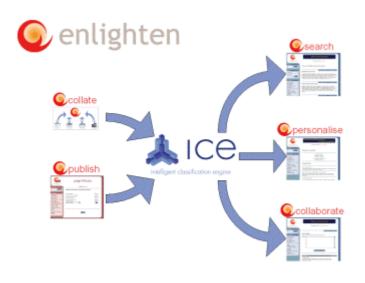

## The Intelligent Portal Solution

Enlighten (<a href="www.be-enlightened.co.uk">www.be-enlightened.co.uk</a>) is a highly cost-effective, modular and flexible intelligent portal solution. It sits on top of Future Edge's Intelligent Classification Engine (ICE) allowing you to rapidly deliver tangible business benefits to your organisation.

This is exactly what Enlighten enables you to do.

Enlighten uses ICE to watch a user's behaviour and then automatically tailors their browsing experience. As ICE is intelligent, it learns and the more a user interacts with your site, the more tuned their browsing experience becomes by automatically profiling users. Enlighten also allows users to set up their own intelligent trackers which provide them with information, news, documents or products related to their personal long term areas of interest.

As information can be news, product descriptions, support documents, research information, web pages or any other form of text based data, you can instantly have a chargeable and valuable service by pointing Enlighten at appropriate data sources. This is true whether companies are using ICE to unlock the wealth of information within a company's internal knowledge base or present customers, prospects and suppliers with an intelligent, personalised, responsive and unique web experience.